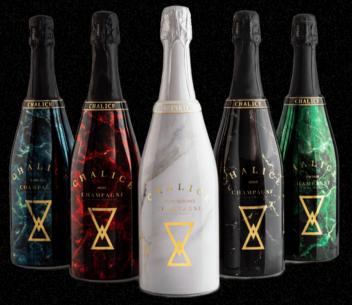

## V CHALLACE CHAMPAGNE

The best tasting

## CHALIACE CHAMPANE

#### COMMING SOON

#### GDIH FIRST RESPONSE & THEISOCIETY **PRESENTS** CHALACE CHAMPAGNE WORKING COLLABORATION PRODUCT PLACEMENT

CRAFTED AND BORN IN AVIZE Quietly nestled deep in the champagne region amongst the Rolling Hills of the côte des blancs, avize, you'll find the Home and Birthplace of Chalice With It's stunning Boutique House and Vineyards. Our champagnes are Handcrafted from the best parcels of vines in the area, And we put great focus on both modern and traditional Craftsmanship in Our Work.

OUR BRUT GRAND CRU TAKES SIX TO EIGHT YEARS TO MATURE, WHILE OUR VINTAGE CUVÉE TAKES A MINIMUM OF EIGHT YEARS BEFORE IT LEAVES OUR CELLARS. WE KNOW THAT GOOD THINGS COME TO THOSE WHO WAIT. AT CHALICE, WE TAKE THE TIME.

www.chalicechampagne.com